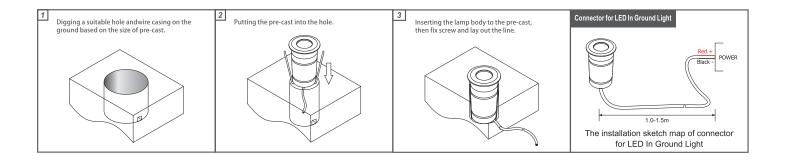

el and anticorrosive.



## FLOORLED 3W 12-24V series





| Part No of LED King | 12V   |         | 24V   |         | Lumen (Lm) | Colour | CRI | IP Rang  | Poom Anglo        |
|---------------------|-------|---------|-------|---------|------------|--------|-----|----------|-------------------|
|                     | Power | Current | Power | Current |            | Colour | CRI | IF Rally | Beam Angle        |
| FL-3W1224WW         | 3W    | 0.25A   | 3W    | 0.125A  | 220        | 3000K  | >93 | IP67     | 15°<br>30°<br>60° |
| FL-3W1224CW         |       |         |       |         | 300        | 6000K  |     |          |                   |
| FL-3W1224NW         |       |         |       |         | 280        | 4000K  |     |          |                   |

## Lighting Installation







## **Packing Specification**

| Туре      | Net Weight | QTY    | Gross Weight | Demension     |
|-----------|------------|--------|--------------|---------------|
| FL-3W1224 | 0.09kg     | 100PCS | 13.2kg       | 485x215x250mm |



- A: 1 pcs LED in ground light Inside a pe bag.
- B: After 10 PE bag with LED in ground light into a box.
- C: Put the 10 box on outer container.