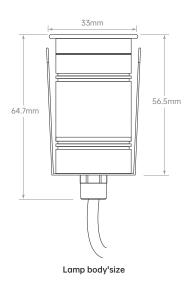

## LED SIMPLE LAMP

LED KING PROVIDES SIMPLE ECO-LIGHTING FOR SMALL LIGHT.

Our simple lamp series are ideal for decorative or spot lighting. The lampbody is made of aluminum/ stainless steel and anticorrosive.